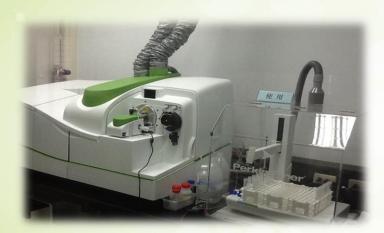

# 精密儀器設備及用途

儀器設備名稱: ICP/MS

廠牌與型號:

Perkin Elmer /Nex ION-350X

主要用途:

微量重金屬檢測用(ppt level)

適用檢測標的:

- 1.食品樣品檢測
- 2.環境樣品檢測
- 3.電子級產品檢測

檢測項目:

1.微量級 29種重金屬

Chi Mei Inspection Tech Co., Ltd.