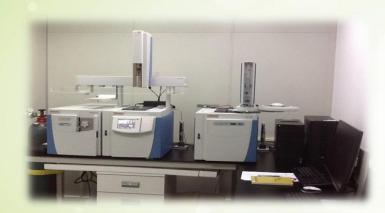

# 精密儀器設備及用途

儀器設備名稱: GC/MS/MS GC/FID

廠牌與型號:

Thermo / TSQ 8000 E (GC/MS/MS)
Thermo / TRACE 1300 (GC/FID)

主要用途:

GC/MS/MS 殘留農藥 GC/FID 脂肪酸

適用檢測標的:

- 1.有機污染物
- 2.食品中有機物
- 3.PAHs

檢測項目:

- 1.農藥殘留
- 2.有機污染物鑑定

Chi Mei Inspection Tech Co., Ltd.