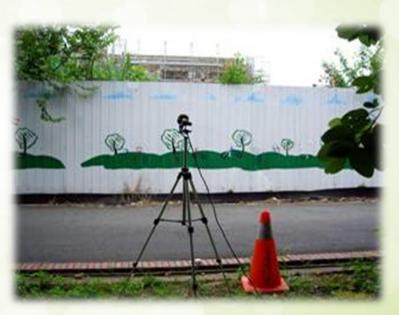

# Air Monitoring Equipment

Air Quality Monitoring Vehicle

Ambient Air monitoring for  $O_3 \cdot SO_2 \cdot NOx \cdot CO \cdot THCandPM_{10}(\beta-ray)$ 

Noise Monitoring Equipment

**Environmental Noise and Vibration Detection** 