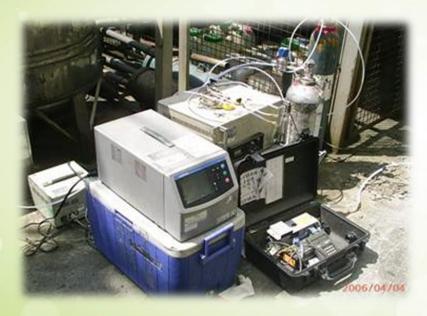

# **Precision Test Equipment**

**TPH On-site Sampling Kit** 

Used for:

| Hydocarbons       |                               |  |
|-------------------|-------------------------------|--|
| Transformer Oil   | Low Carbon<br>Aromatic Diesel |  |
| Grease            | Crude Oil                     |  |
| Mechanical Oil    | Kerosene                      |  |
| Automotive Oil    | Jet Oil                       |  |
| Oil               | Volatile gasoline             |  |
| #2 Fuel Oil       | #6 Fuel Oil                   |  |
| Gear Oil (Diesel) |                               |  |