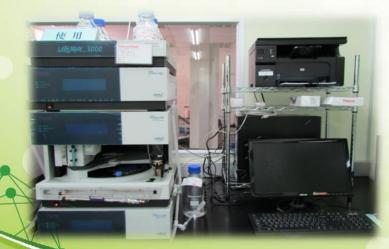

# 精密儀器設備及用途

儀器設備名稱: HPLC/UV

廠牌與型號:

Thermo / UltiMate 3000 series

#### 主要用途:

- 1.有機污染物分析
- 2.食品中添加物分析

#### 適用檢測標的:

- 1.水溶性成份分析
- 2.添加劑
- 3.防腐劑

#### 檢測項目:

- 1.丙酸檢測
- 2.甲醛

Chi Mei Inspection Tech Co., Ltd.