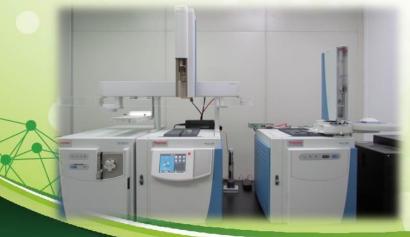

# 精密儀器設備及用途

儀器設備名稱: GC/MS/MS GC/FID

廠牌與型號:

Thermo / TSQ 8000 E (GC/MS/MS)
Thermo / TRACE 1300 (GC/FID)

主要用途:

GC/MS/MS 殘留農藥 GC/FID 脂肪酸

適用檢測標的:

- 1.有機污染物
- 2.食品中有機物
- 3.PAHs

檢測項目:

- 1.農藥殘留
- 2.有機污染物鑑定

Chi Mei Inspection Tech Co., Ltd.