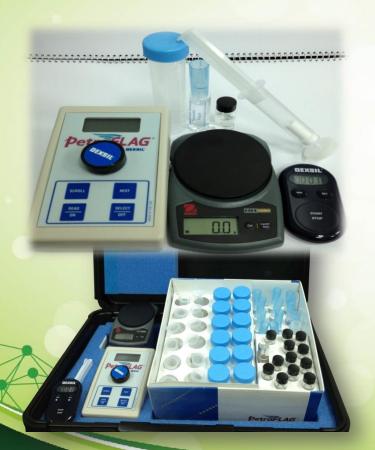

# **Precision Test Equipment**

**TPH On-site Sampling Kit** 

Used for:

| Hydocarbons       |                               |  |
|-------------------|-------------------------------|--|
| Transformer Oil   | Low Carbon<br>Aromatic Diesel |  |
| Grease            | Crude Oil                     |  |
| Mechanical Oil    | Kerosene                      |  |
| Automotive Oil    | Jet Oil                       |  |
| Oil               | Volatile gasoline             |  |
| #2 Fuel Oil       | #6 Fuel Oil                   |  |
| Gear Oil (Diesel) |                               |  |