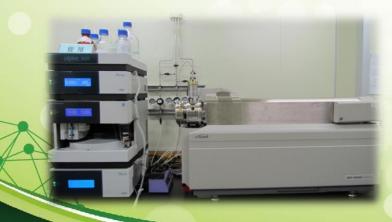

# 精密儀器設備及用途

儀器設備名稱: HPLC/MS/MS

#### 廠牌與型號:

AB SCIEX / API 4000 triple quadruple Thermo / UltiMate 3000 series UHPLC

主要用途: 食品中有機化合物檢測

#### 適用檢測標的:

- 1.殘留農藥、動物用藥
- 2.人工添加物
- 3.非法定添加物

#### 檢測項目:

- 1.農藥殘留
- 2.動物用藥-多重殘留(48項)

Chi Mei Inspection Tech Co., Ltd.