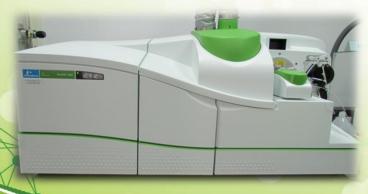

# 精密儀器設備及用途

儀器設備名稱: HPLC/MS/MS

#### 廠牌與型號:

AB SCIEX / API 4000 triple quadruple Thermo / UltiMate 3000 series UHPLC

主要用途: 食品中有機化合物檢測

#### 適用檢測標的:

- 1.殘留農藥、動物用藥
- 2.人工添加物
- 3.非法定添加物

#### 檢測項目:

- 1.農藥殘留
- 2.動物用藥-多重殘留(48項)

Chi Mei Inspection Tech Co., Ltd.